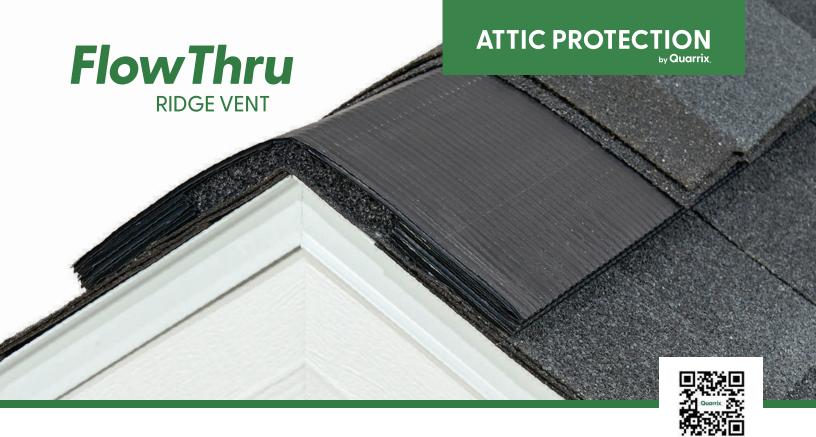

Installation videos, NFA Calculator, Tips, and Warranty

| PART #        | #58778                                                                        | #58879                 |
|---------------|-------------------------------------------------------------------------------|------------------------|
| STYLE         | Section                                                                       | Section                |
| LENGTH        | <b>4'</b><br>1.23 m                                                           | <b>4'</b><br>1.23 m    |
| WIDTH         | <b>11¼"</b><br>28.58 cm                                                       | <b>9"</b><br>22.86 cm  |
| HEIGHT        | <b>5/8"</b><br>15.875 mm                                                      | <b>5/8"</b><br>25.4 mm |
| NFA<br>sq in  | 12.7                                                                          | 12.7                   |
| SLOPE/PITCH   | 3:12 - 20:12                                                                  | 3:12 - 20:12           |
| NAILS         |                                                                               |                        |
| MATERIAL      | HDPE Plastic                                                                  |                        |
| ROOF MATERIAL | Asphalt Shingles, Standing Seam Metal, Cedar<br>Shakes, Slate, and Flat Tile. |                        |