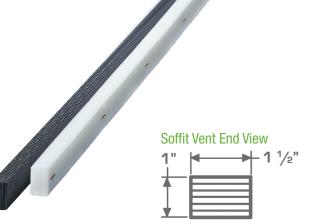

## SOFFIT VENT SPECIFICATIONS

| Part # | Color | Length | Width | Height             | Certified N.F.A. | Warranty                | Material     |
|--------|-------|--------|-------|--------------------|------------------|-------------------------|--------------|
| 20460  | White | 4'     | 1"    | 1 <sup>1</sup> /4" | 9.5"             | Lifetime Manufacturer's | HDPE Plastic |
| 20470  | Black |        |       |                    |                  |                         |              |
|        |       |        |       |                    |                  |                         | rev3.30.16   |