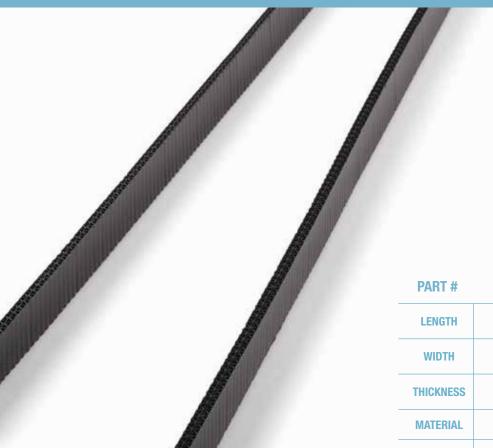

## WALL PROTECTION

Installation videos, NFA Calculator & Tips, Warranty & Patents

| PART #              | <b>#72003</b>                                   |
|---------------------|-------------------------------------------------|
| LENGTH              | <b>8'</b><br>2.4 m                              |
| WIDTH               | <b>1½"</b><br>38.1 mm                           |
| THICKNESS           | <b>5/16"</b><br>7.9 mm                          |
| MATERIAL            | HDPE Plastic                                    |
| SIDING<br>Materials | Fiber Cement,<br>Engineered Wood,<br>Composites |