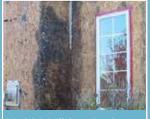

## **Protect** SIDING STARTER

Easy-to-install, breathable moisture protection behind the first course of cladding.