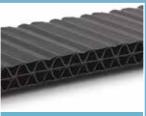

## WALL PROTECTION

Installation videos, NFA Calculator, Tips, & Warranty.

| 1½"<br>38.1 mmNESS5/16"<br>7.9 mmRIALHDPE PlasticNG<br>IALSFiber Cement,<br>Engineered Wood,<br>Composites |      |                  |  |
|------------------------------------------------------------------------------------------------------------|------|------------------|--|
| NESS 7.9 mm   RIAL HDPE Plastic   VG<br>IALS Fiber Cement,<br>Engineered Wood,                             | TH   |                  |  |
| NG Fiber Cement,<br>IALS Engineered Wood,                                                                  | NESS |                  |  |
| IALS Engineered Wood,                                                                                      | RIAL | HDPE Plastic     |  |
|                                                                                                            |      | Engineered Wood, |  |

#72003

8'

2.4 m