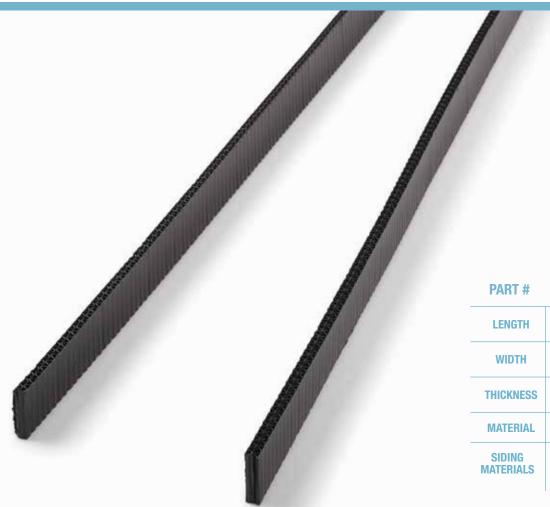

## WALL PROTECTION

Installation videos, NFA Calculator, Tips, & Warranty.

| 1½"<br>38.1 mmNESS5/16"<br>7.9 mmRIALHDPE PlasticNG<br>IALSFiber Cement,<br>Engineered Wood,<br>Composites |      |                  |  |
|------------------------------------------------------------------------------------------------------------|------|------------------|--|
| NESS 7.9 mm   RIAL HDPE Plastic   VG<br>IALS Fiber Cement,<br>Engineered Wood,                             | TH   |                  |  |
| NG Fiber Cement,<br>IALS Engineered Wood,                                                                  | NESS |                  |  |
| IALS Engineered Wood,                                                                                      | RIAL | HDPE Plastic     |  |
|                                                                                                            |      | Engineered Wood, |  |

#72003

8'

2.4 m